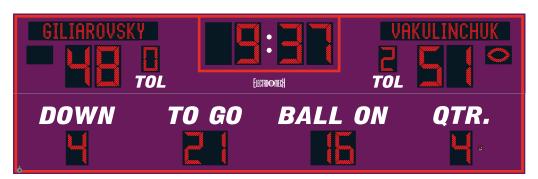

### **MODEL LX3780-ETN**

Outdoor Football

| Dimensions    | Weight | Cabinet Material | Caption Height | Accent Material    |
|---------------|--------|------------------|----------------|--------------------|
| 32 ft x 10 ft | 800 lb | Aluminum         | 13 in, 9 in    | 2.4 mil cast vinyl |

| Digit Height        | Indicator Size | Digit Colors | Electrical         |
|---------------------|----------------|--------------|--------------------|
| 30 in, 24 in, 18 in | 10 in          | Amber or Red | 10.0 Amps, 120 VAC |

# **ELECTRONIC TEAM NAMES (ETNs)**

- · 11-inch character height
- 14 x 112 pixel matrix
- · Three character fonts
- · Up to 12 characters per team

### **DIGITS / INDICATORS**

Guest Points, Home Points, and Period Clock digits are 30 inches tall. Time Outs Left digits are 18 inches tall. All other digits are 24 inches tall. Football-shaped Possession indicators are 10 inches. Digits, ETN characters, and indicators are formed from matrices of super-bright, long-lasting, energy-efficient LEDs (Light Emitting Diodes). Choose either amber or red LEDs for all outdoor products. Our LED assemblies are protected by aluminum masks that allow the hard epoxy shells of the LEDs to be exposed for maximum viewing angles.